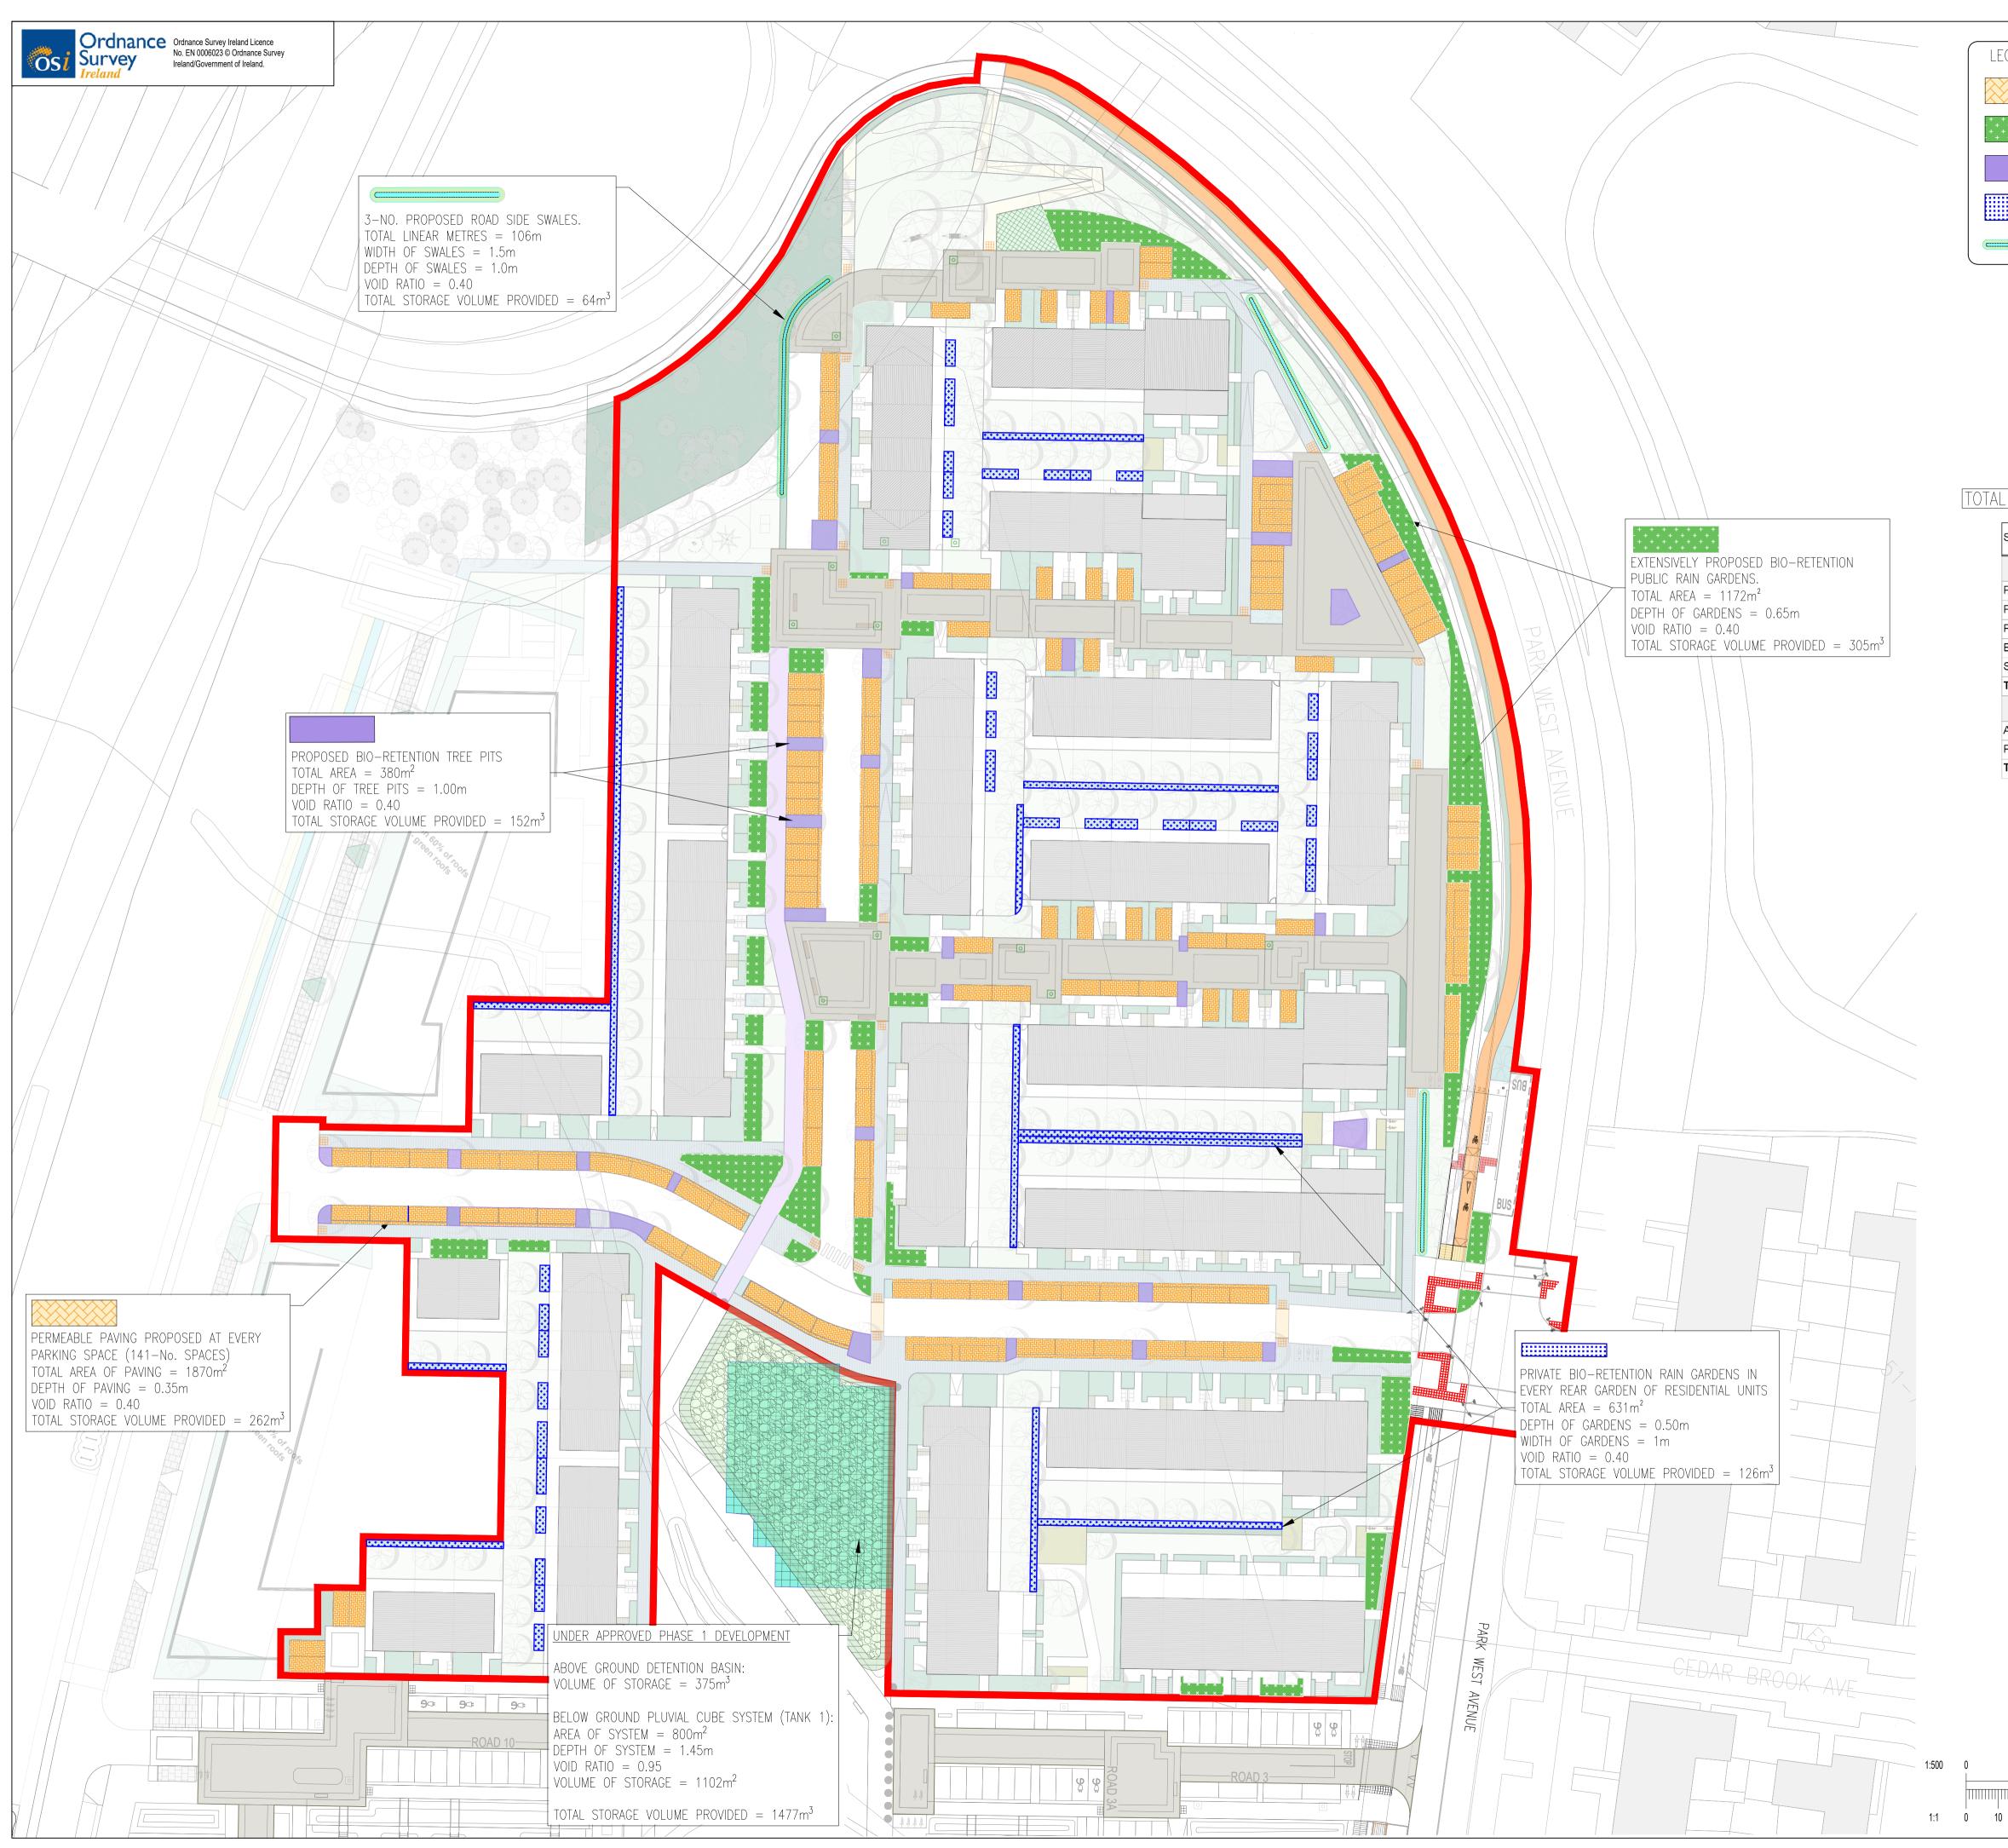

| LEGEND:                               |                                 | This drawing should not be scaled. Dimensions to be verified on site.<br>Any discrepancies should be referred to the Engineer prior to work being put in hand.<br>This drawing is the property of Waterman Moylan Consulting Engineers Limited and is<br>issued on the condition that it is not copied, reproduced, retained or disclosed to any unauthorized person, either<br>wholly or in part without the consent in writing of |
|---------------------------------------|---------------------------------|-------------------------------------------------------------------------------------------------------------------------------------------------------------------------------------------------------------------------------------------------------------------------------------------------------------------------------------------------------------------------------------------------------------------------------------|
|                                       | PROPOSED PERMEABLE PAVING       | Waterman Moylan Consulting Engineers Limited<br>Block S East Point Business Park Dublin D03 H3F4 Ireland t +353 1 664 8900                                                                                                                                                                                                                                                                                                          |
| + + + + + + + + + + + + + + + + + + + | PROPOSED PUBLIC RAIN GARDEN     | NOTES:                                                                                                                                                                                                                                                                                                                                                                                                                              |
|                                       | PROPOSED BIORETENTION TREE PITS | 1. DO NOT SCALE. USE FIGURED DIMENSIONS ONLY.                                                                                                                                                                                                                                                                                                                                                                                       |
|                                       | PROPOSED PRIVATE RAIN GARDEN    | <ol> <li>THIS DRAWING IS TO BE READ IN CONJUNCTION WITH ALL<br/>OTHER RELEVANT ARCHITECTURAL AND ENGINEERING<br/>DRAWINGS.</li> </ol>                                                                                                                                                                                                                                                                                               |
| ()                                    | PROPOSED ROADSIDE GRASS SWALE   |                                                                                                                                                                                                                                                                                                                                                                                                                                     |
|                                       |                                 |                                                                                                                                                                                                                                                                                                                                                                                                                                     |

## TOTAL ATTENUATION STORAGE VOLUMES OFFERED IN PROPOSED SUDS FEATURES:

| SUDS Feature                                                      | Area (m²) | Depth   | Void Ratio | Storage Volume<br>Provided (m3) |  |  |  |
|-------------------------------------------------------------------|-----------|---------|------------|---------------------------------|--|--|--|
| SUDS within the Phase 2 Subject Site Redline Boundary             |           |         |            |                                 |  |  |  |
| Permeable Paving                                                  | 1870      | 0.35    | 0.4        | 262 m <sup>3</sup>              |  |  |  |
| Public Rain Gardens                                               | 1172      | 0.65    | 0.4        | 305 m³                          |  |  |  |
| Private Rain Gardens                                              | 631       | 0.50    | 0.4        | 126 m <sup>3</sup>              |  |  |  |
| Bio-retention Tree Pits                                           | 380       | 1.00    | 0.4        | 152 m³                          |  |  |  |
| Swales                                                            | 106       | 1.00    | 0.4        | 64 m³                           |  |  |  |
| Total                                                             |           |         |            | 909 m³                          |  |  |  |
| SUDS within the Approved Phase 1 Redline Boundary serving Phase 2 |           |         |            |                                 |  |  |  |
| Above Ground Detention Basin                                      | Varies    | 0.50    | 1.0        | 375 m³                          |  |  |  |
| Pluvial Cube System (Tank 1)                                      | 800       | 1.45    | 0.95       | 1102 m <sup>3</sup>             |  |  |  |
| Total                                                             |           | 1477 m³ |            |                                 |  |  |  |